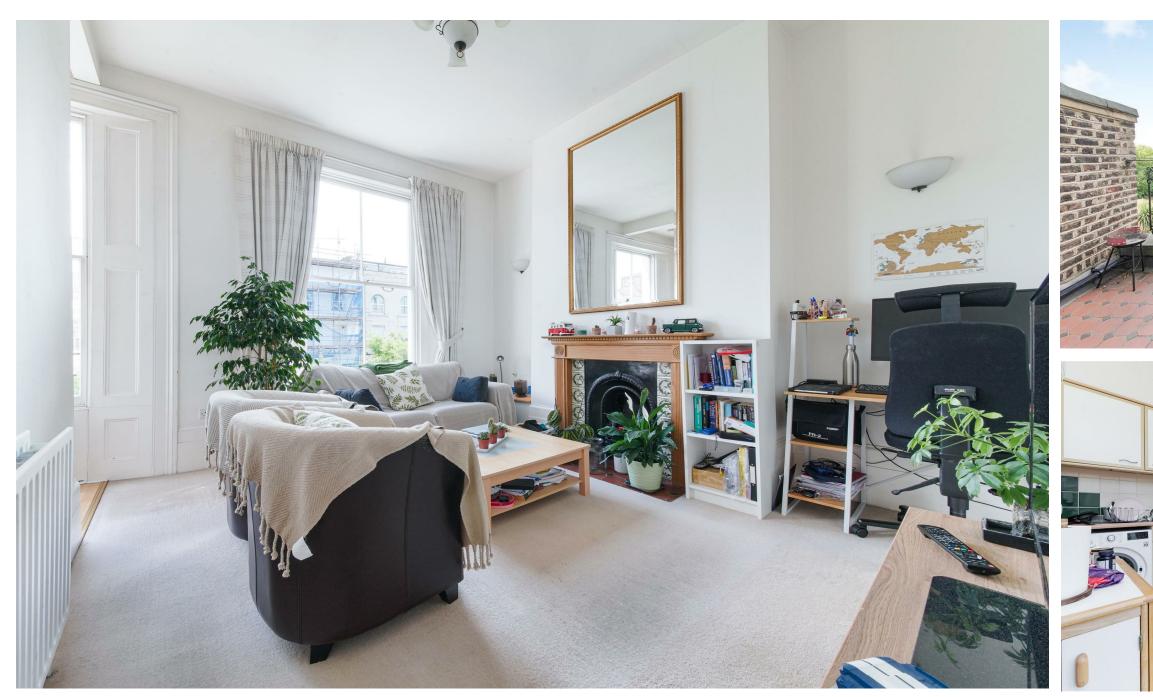

The reception room, complete with ornate tiled fireplace and neutral grey carpeting greets you on arrival with an abundance of natural light. Find space to entertain guests, set up a study area or simply lie back and enjoy the gogglebox.