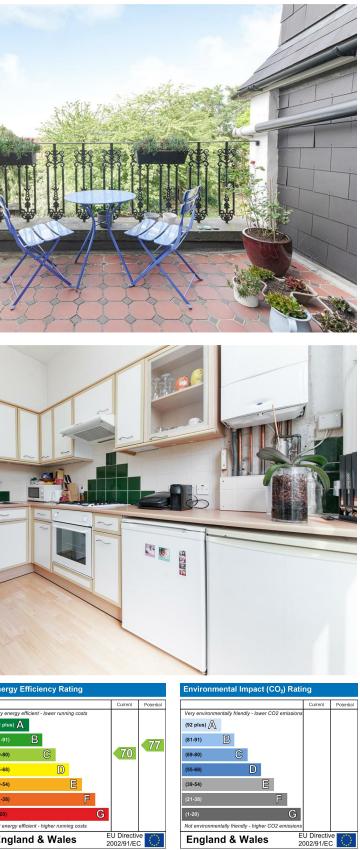

From here you'll find semi open plan access to the kitchen next door, with laminate flooring and a wealth of cabinetry for extra storage. Gorgeous deep green and mint tiling encases the walls and fittings including fridge freezer, integrated oven and hob with overhead hood extractor.

The bathroom awaits next door, with full size bath tub and overhead shower. A mirrored cabinet sits above the shell shaped sink, awash with clean white tiling and laminate flooring.

Towards the back of the property lies the neutrally decorated double bedroom, with large in built wardrobe and French windows leading out to a perfectly sized private balcony. Bask in sunlight and treetop views, or enjoy starry nights with an al fresco nightcap atop terracotta tiling and ornate iron fencing.