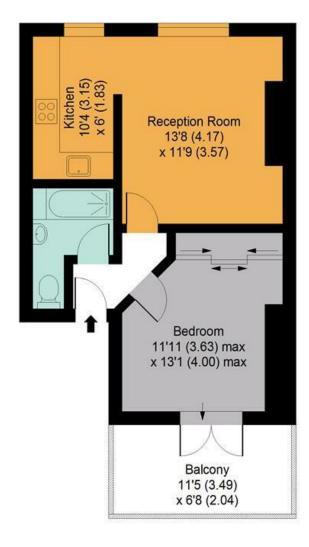

## Yonge Park, N4 APPROX. GROSS INTERNAL FLOOR AREA 457 SQ FT / 42.5 SQ M

### **FIRST FLOOR**

Whilst every attempt has been made to ensure the accuracy of the floor plan contained here, measurements of doors, windows and rooms are approximate and no responsibility is taken for any error, omission or misstatement. These plans are for representative purposes only as defined by the RICS code of Measuring Practice and should be used as such by any prospective purchaser. Specifically no guarantee is given on the total square footage of the property if quoted on this plan. Any figure given is for initial guidance only and should not be relied on as basis of valuation.

www.lpaplus.com

DAVIES & DAVIES ESTATE AGENTS

85 Stroud Green Road, Finsbury Park, London, N4 3EG 0207 272 0986 | info@daviesdavies.co.uk www.daviesdavies.co.uk

YONGE PARK 1 BEDROOM | 1 BATHROOM | FLAT